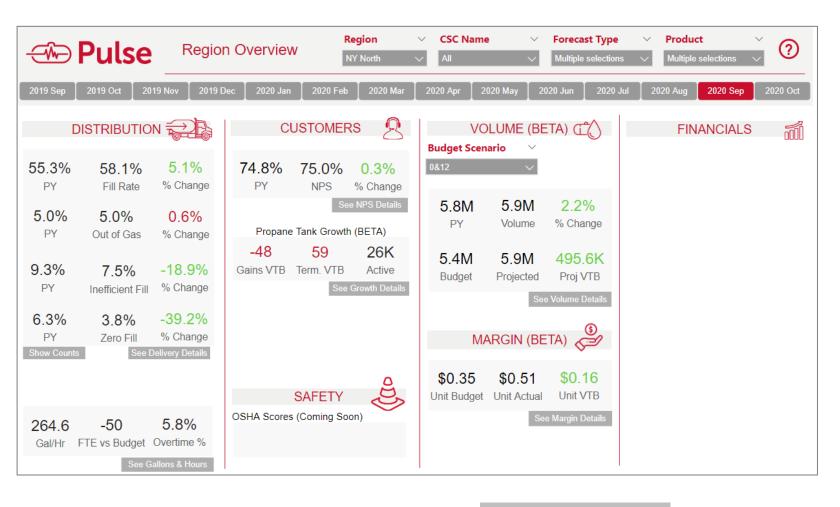

# Results

Customer Engagement

Reduced Zero Fills by 25-30%

Operations Optimization

Improved Fill Rates by 5% Reduced Trips by 15%

Employee Empowerment

Instant Insights
Increased Collaboration

Reactive to Proactive